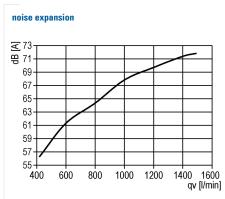

- reduction of noise: circa 40 dB (A) (at P1 = 5 bar; Q = 2000 l/min and 1 m distance)
- filter change: min. once in a year