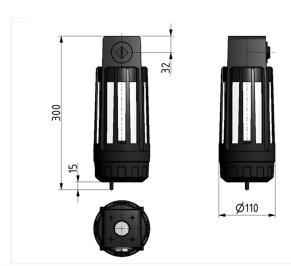

## technical data

- description: 3 graduated coalescence filter
- supply pressure P1 max.: 10 bar

- supply pressure F1 max. 10 bal
  temperature range: 0 60°C
  drain: overflow for tube diameter inside Ø6
  mounting: vertically, connection thread on the top and on the side
  residual oil concent: 0,01 mg/m³
  filter efficiency: 99,99%
  reduction of points gives 40 dB (A) (at B1 5 bar; 0 2000 //min

- reduction of noise: circa 40 dB (A) (at P1 = 5 bar; Q = 2000 l/min and 1 m distance)
- filter change: min. once in a year