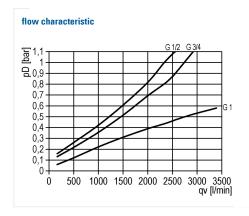

## technical data

- description: 3 graduated coalescence filter
- supply pressure P1 max.: 10 bar

- supply pressure F1 max. 10 bal
  temperature range: 0 60°C
  drain: overflow for tube diameter inside Ø6
  mounting: vertically, connection thread on the top and on the side
  residual oil concent: 0,01 mg/m³
  filter efficiency: 99,99%
  reduction of points gives 40 dB (A) (at B1 5 bar; 0 2000 //min

- reduction of noise: circa 40 dB (A) (at P1 = 5 bar; Q = 2000 l/min and 1 m distance)
- filter change: min. once in a year