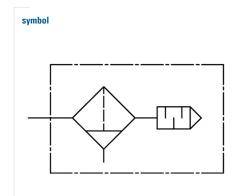

## Filter silencer G1

| type   | part-number   | series 1 | series 2  | series 3 | port size | weight   |
|--------|---------------|----------|-----------|----------|-----------|----------|
| FSD.55 | 9.4055.00.700 | Futura   | Multi-Fix | Standard | G 1       | 1.276 kg |

## technical data

- description: 3 graduated coalescence filter
- supply pressure P1 max.: 10 bar

- supply pressure F1 max. 10 bal
  temperature range: 0 60°C
  drain: overflow for tube diameter inside Ø6
  mounting: vertically, connection thread on the top and on the side
  residual oil concent: 0,01 mg/m³
  filter efficiency: 99,99%
  reduction of points gives 40 dB (A) (at B1 5 bar; 0 2000 //min

- reduction of noise: circa 40 dB (A) (at P1 = 5 bar; Q = 2000 l/min and 1 m distance)
- filter change: min. once in a year