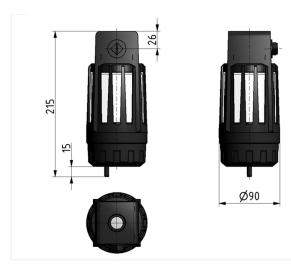

## technical data

- description: 3 graduated coalescence filter
- supply pressure P1 max.: 10 bar

- supply pressure F1 max. 10 bal
  temperature range: 0 60°C
  drain: overflow for tube diameter inside Ø6
  mounting: vertically, connection thread on the top and on the side
  residual oil concent: 0,01 mg/m³
  filter efficiency: 99,99%
  reduction of points gives 40 dB (A) (at B1 5 bar; 0 2000 //min