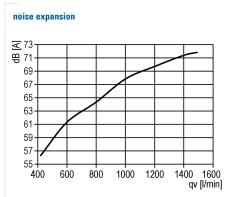

- reduction of noise: circa 40 dB (A) (at P1 = 5 bar; Q = 2000 l/min and 1 m distance)
- filter change: min. once in a year