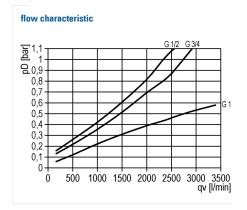

## technical data

- description: 3 graduated coalescence filter
- supply pressure P1 max.: 10 bar

- supply pressure F1 max. 10 bal
  temperature range: 0 60°C
  drain: overflow for tube diameter inside Ø6
  mounting: vertically, connection thread on the top and on the side
  residual oil concent: 0,01 mg/m³
  filter efficiency: 99,99%
  reduction of points gives 40 dB (A) (at B1 5 bar; 0 2000 //min