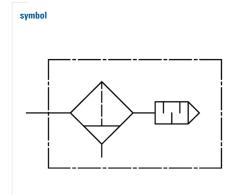

## **Accessories of the Futura series**

Filter silencer G1/2

| type   | part-number   | series 1 | series 2  | series 3 | port size | weight   |
|--------|---------------|----------|-----------|----------|-----------|----------|
| FSD.33 | 9.4033.00.700 | Futura   | Multi-Fix | Standard | G 1/2     | 0.766 kg |

## technical data

- description: 3 graduated coalescence filter
- supply pressure P1 max.: 10 bar

- supply pressure F1 max. 10 bal
  temperature range: 0 60°C
  drain: overflow for tube diameter inside Ø6
  mounting: vertically, connection thread on the top and on the side
  residual oil concent: 0,01 mg/m³
  filter efficiency: 99,99%
  reduction of points gives 40 dB (A) (at B1 5 bar; 0 2000 //min

- reduction of noise: circa 40 dB (A) (at P1 = 5 bar; Q = 2000 l/min and 1 m distance)
- filter change: min. once in a year