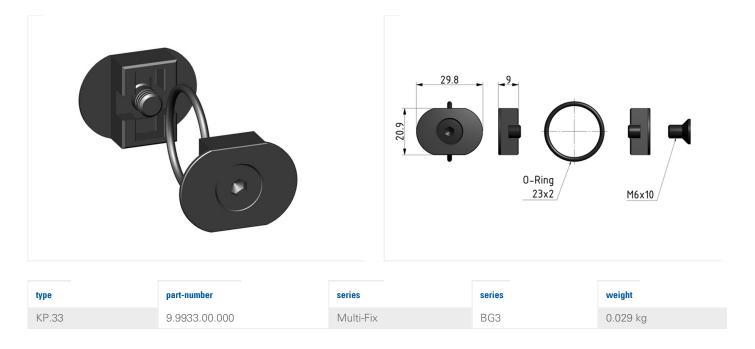

## **Accessories of the Multi-Fix series**

Coupling kit BG3 (2x clamp C.33-47; 2x screw C.11-46; 1x o-ring 23x2 C.33-53; 1x o-ring 29,87x1,78 K.33-3)

| technical data                                                                                                                                                                                                                                                             | accessories |
|----------------------------------------------------------------------------------------------------------------------------------------------------------------------------------------------------------------------------------------------------------------------------|-------------|
| <ul> <li>description: Coupling kit</li> <li>fixing: for components to be connected in Multi-Fix series 3</li> <li>material clamp: Z 410</li> <li>material srews: steel</li> <li>material o-ring: NBR</li> <li>except: distribution manifold block (narrow) Z.33</li> </ul> |             |
|                                                                                                                                                                                                                                                                            |             |